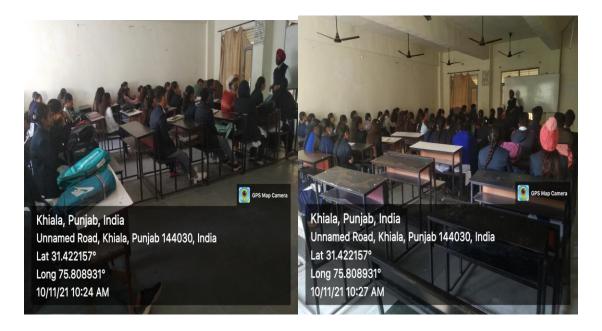

#### Number of students participated in such activities:

08 Nov 2021 -72, 09 Nov 2021 - 80, 10 Nov 2021 - 58,

11 Nov 2021 -24, 12 Nov 2021 -75

Summary of Report: (objective, highlights and snapshots like images should be included)

Department of Training & Placement has successfully organized One Week Lecture Series on "Need of Career Counseling & Career Options" by Dr. Amandeep Singh (Prof. Department EE) for all final year batch students of UIET, UISH, UIL, UIE, UICA& UICM.