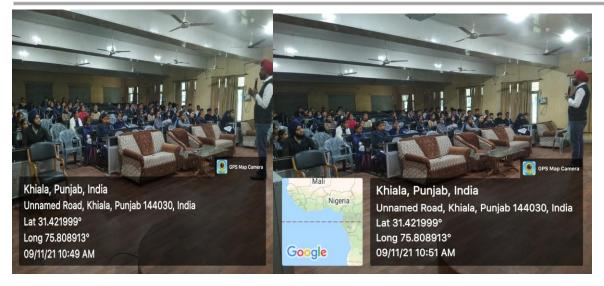

#### Number of students participated in such activities:

08 Nov 2021 -72, 09 Nov 2021 - 80, 10 Nov 2021 - 58,

11 Nov 2021 -24, 12 Nov 2021 -75

Summary of Report: (objective, highlights and snapshots like images should be included)

Department of Training & Placement has successfully organized One Week Lecture Series on "Need of Career Counseling & Career Options" by Dr. Amandeep Singh (Prof. Department EE) for all final year batch students of UIET, UISH, UIL, UIE, UICA& UICM.